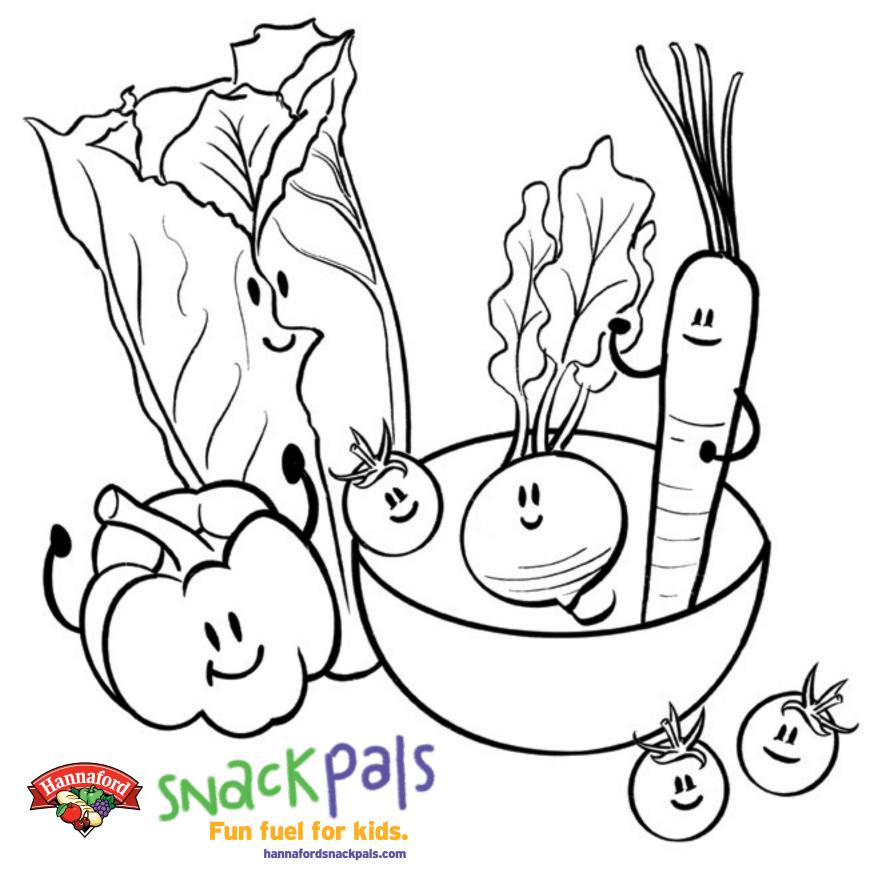

#### ACROSS

- Asparagus can be white or \_\_\_\_ 2
- 4 Straw\_\_\_\_, black\_\_\_\_ and rasp\_\_\_\_ taste yummy on cereal.
- on the cob.
- 6 Veggie that can be hot or sweet.
- 10 A leafy green vegetable.
- True or False: a tomato is a fruit, not a veggie.
- 12 Three in a pod.



### DOWN

2

9

- What fruit is named for its color?
- A small green citrus fruit that has a lot of vitamin C.
- This veggie is packed with vitamin A and good for your eyes.
- What do you remove before eating a banana?
- 8 A purple root vegetable similar to a carrot or turnip.
- Zucchini and butternut are types of \_\_\_\_\_.

Visit hannaford.com/kids for more kid-friendly fruit and veggie recipes.



### **Lettuce Make A Salad**



### **Snack Pal Word Search**



# tic tac tomato!





# Veggie Boxes

Play the dot & boxes game!



Each time you win, draw a veggie in the box.



#### Directions:

- 1. Choose which player is to go first and have that player join two unconnected adjacent dots with a line. Player two will go next in the same manner.
- 2. The player that draws the fourth connecting line that completes any box earns a point for that box and takes another turn.
- 3. Continue to play until all boxes are complete. The player with the most points wins!

## **Word Scramble**

|               |                                              | pggntlae                                                               |
|---------------|----------------------------------------------|----------------------------------