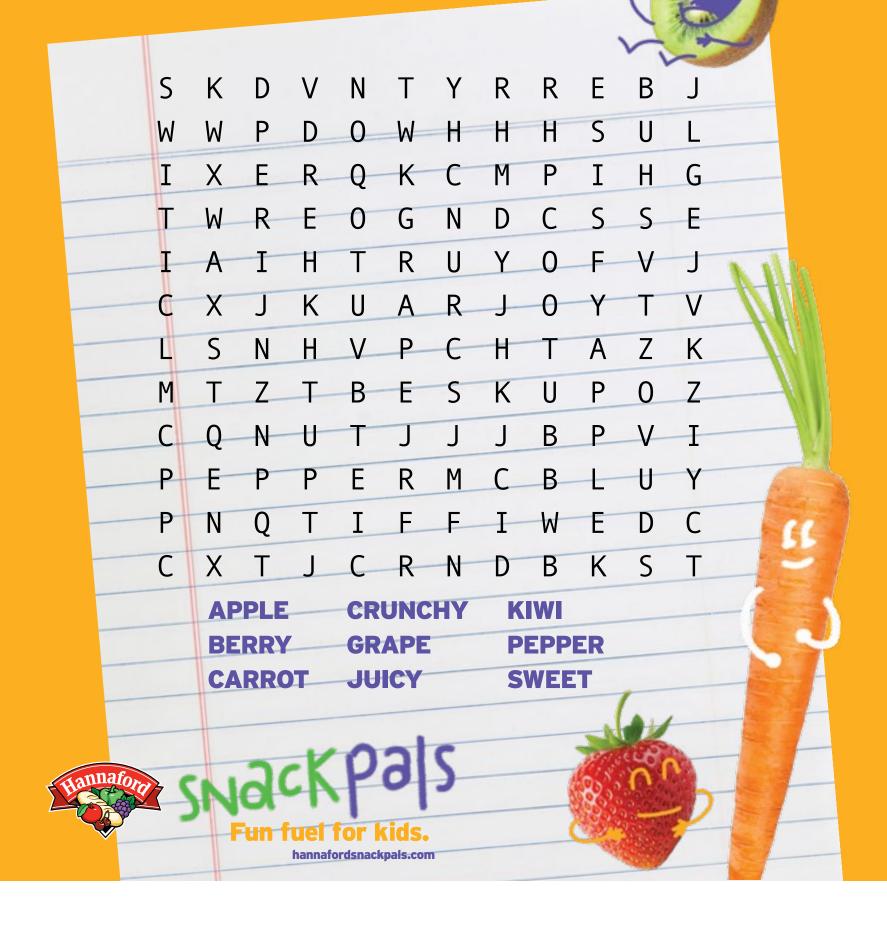

#### ACROSS

- Asparagus can be white or \_\_\_\_ 2
- 4 Straw\_\_\_\_, black\_\_\_\_ and rasp\_\_\_\_ taste yummy on cereal.
- on the cob.
- 6 Veggie that can be hot or sweet.
- 10 A leafy green vegetable.
- True or False: a tomato is a fruit, not a veggie.
- 12 Three in a pod.



### DOWN

2

9

- What fruit is named for its color?
- A small green citrus fruit that has a lot of vitamin C.
- This veggie is packed with vitamin A and good for your eyes.
- What do you remove before eating a banana?
- 8 A purple root vegetable similar to a carrot or turnip.
- Zucchini and butternut are types of \_\_\_\_\_.

Visit hannaford.com/kids for more kid-friendly fruit and veggie recipes.



### **Lettuce Make A Salad**



### **Snack Pal Word Search**



# tic tac tomato!





# Veggie Boxes

Play the dot & boxes game!



Each time you win, draw a veggie in the box.



#### Directions:

- 1. Choose which player is to go first and have that player join two unconnected adjacent dots with a line. Player two will go next in the same manner.
- 2. The player that draws the fourth connecting line that completes any box earns a point for that box and takes another turn.
- 3. Continue to play until all boxes are complete. The player with the most points wins!

## **Word Scramble**

|               |                                              | pggntlae                                                               |
|---------------|----------------------------------------------|-------------------------------------------------------------------