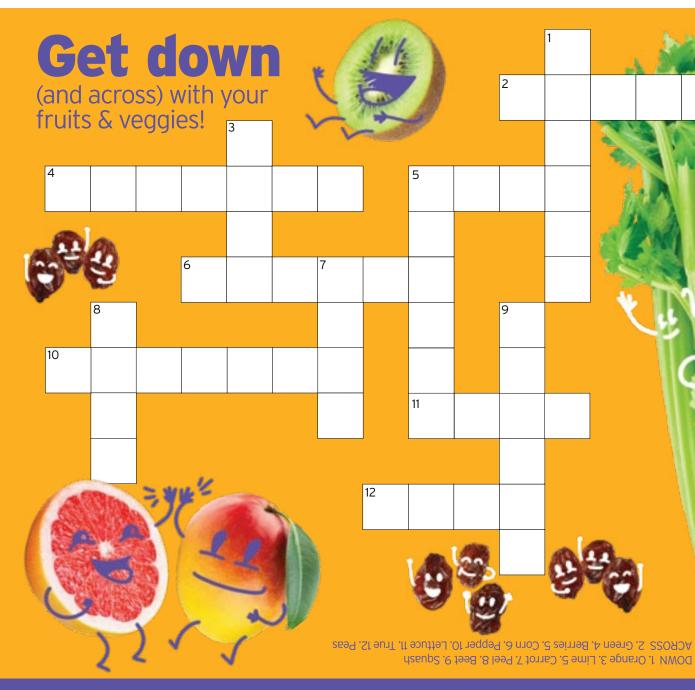

#### ACROSS

- Asparagus can be white or \_\_\_\_ 2
- 4 Straw\_\_\_\_, black\_\_\_\_ and rasp\_\_\_\_ taste yummy on cereal.
- on the cob.
- 6 Veggie that can be hot or sweet.
- 10 A leafy green vegetable.
- True or False: a tomato is a fruit, not a veggie.
- 12 Three in a pod.

### DOWN

2

9

- What fruit is named for its color?
- A small green citrus fruit that has a lot of vitamin C.
- This veggie is packed with vitamin A and good for your eyes.
- What do you remove before eating a banana?
- 8 A purple root vegetable similar to a carrot or turnip.
- Zucchini and butternut are types of \_\_\_\_\_.